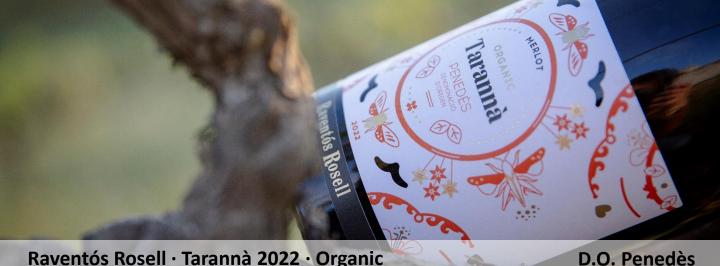

# X Raventós Rose arannà Raventós Rosell

Varieties: Merlot

Alcoholic strength: 12,5 %vol. Total tartaric acidity: 5,5 g/L Fermentation temp. : 25-27°C Temp. to serve: 18°C

# Tasting notes:

With a cherry color, the monovarietal Tarannà has jam-like aromas of black fruits, such as figs. In the mouth, it turns out to be a wine with marked structure, round tannins and a little astringency. Its passage through the mouth is very intense. Its ideal consumption temperature is 18°C.